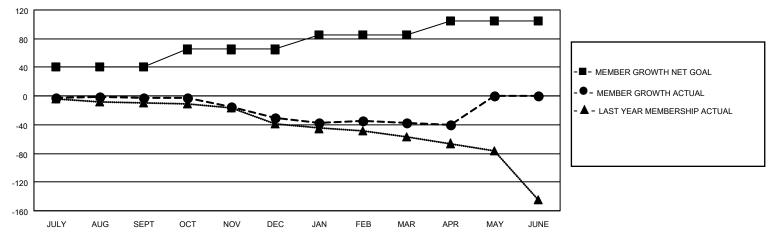

#### GOALS AND ACTUAL MEMBERS CUMULATIVE

| DROPPED CLUBS: 0 |     | 36 CLUBS OF 65 ADDED 1 OR<br>MORE NEW MEMBERS | GENDER DISTRIBUTION                |              |  |
|------------------|-----|-----------------------------------------------|------------------------------------|--------------|--|
|                  |     | MORE NEW MEMBERS                              | MALE 873 (63.44%)                  |              |  |
|                  |     |                                               | FEMALE                             | 502 (36.48%) |  |
| DROPPED MEMBERS  |     |                                               | NON BINARY                         | 1 (0.07%)    |  |
|                  |     |                                               | PREFER NOT TO ANSWER               | 0 (0.00%)    |  |
| DECEASED         | 21  |                                               |                                    |              |  |
| CLUB CANCELLED   | 0   | CLICK HERE FOR CUMULATIVE                     | TOTAL FAMILY UNIT MEMBERS 176      |              |  |
| OTHER            | 114 | MEMBERSHIP DATA                               |                                    |              |  |
| TOTAL            | 135 |                                               | FAMILY MEMBERS PAYING HALF DUES 90 |              |  |
|                  |     |                                               |                                    |              |  |